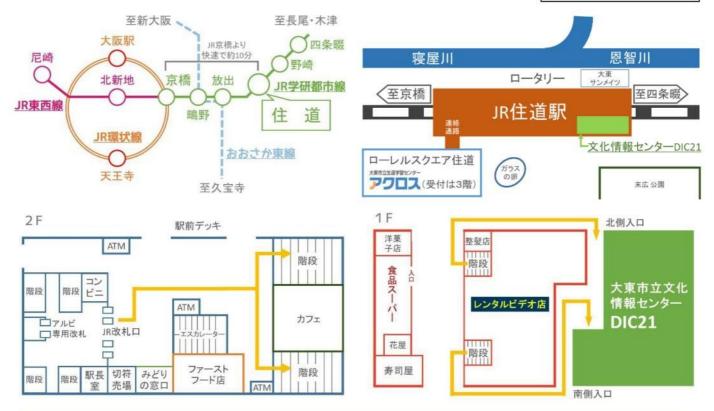

# 文化情報センター(DIC21)までのご案内図

住所: **大東市住道 2 - 3 - 1 ALB i 住道** 東**館 1 階**(JR 住道駅高架下) 文化情報センターホームページ「**大東 DIC21**」で検索